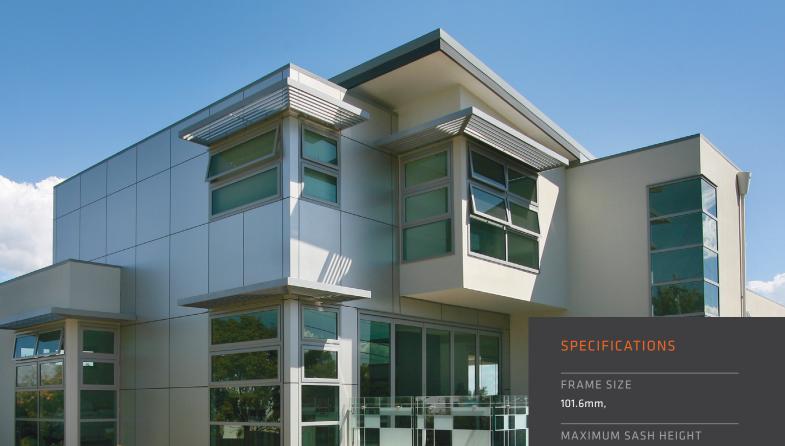

## PRODUCT OPTIONS

- Weatherproof sill or seamless sill options
- Snap-in adaptor sections for modular configurations
- Choice of twinbolt locks
- Choice of door handles

- Continuous aluminium hinge provides complete weatherability
- 2 layers of seals run around the perimeter of the sash
- From 6mm to 12.5mm Glazing available
- Compatible with existing framing suites

1500mm

MAXIMUM SASH WIDTH

2500mm

MAXIMUM SASH WEIGHT

125kgs

Unlimited

GLAZING RANGE

6mm - 10.5mm (GS45 Sash)

6mm - 12.5mm (GS85 Sash)