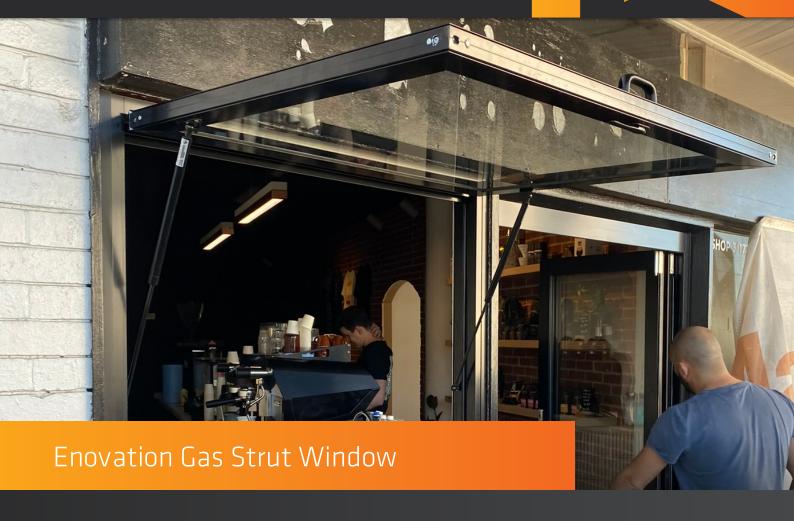

Our Gas Strut Windows from our Enovation range will open up your home and business to be the perfect venue. With Gas Struts sized to your exact window requirements, even large sashes are a breeze to open and close. When open, the Gas Strut windows allow uninterrupted views, ventilation, and access between spaces. The continuous top hinge is similar to an awning window hinge, providing excellent weatherability and making it easy to install.

## **ENOVATION GAS STRUT WINDOW**